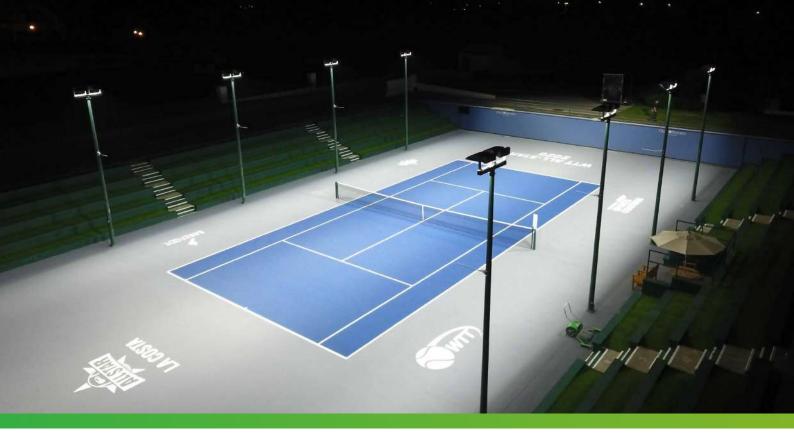

## **Anti-Glare**

Shinetoo's full-cut off LED tennis court light is an asymmetric indirect anti-glare lighting design that can minimize the glare rate and project the illuminating light to the ground through downward reflection, thereby protecting players and the audience from glare.

Glare is a very annoying factor for tennis courts, but many tennis court lighting suppliers ignore it or lack solutions. Anti-glare tennis lights are very important to properly illuminate the tennis court.

## **Spill Light Control**

Spill light refers to the light falling outside the object to be illuminated, it is a kind of light pollution.

When using outdoor tennis court lighting, the court area needs to be bright enough, not spilling back off of the court. Shinetoo's tennis court lights have a spill-proof light control function, which helps to illuminate the playing surfaces correctly.