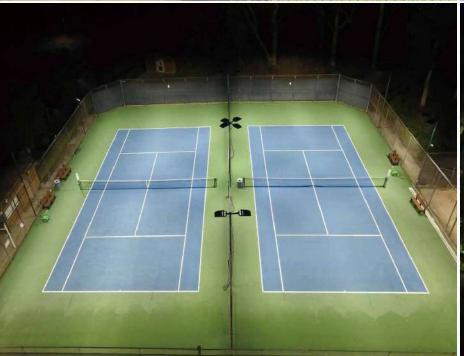

## **Anti-Glare**

Shinetoo's full-cut off LED tennis court light is an asymmetric indirect anti-glare lighting design that can minimize the glare rate and project the illuminating light to the ground through downward reflection, thereby protecting players and the audience from glare.

Glare is a very annoying factor for tennis courts, but many tennis court lighting suppliers ignore it or lack solutions. Anti-glare tennis lights are very important to properly illuminate the tennis court.

## **Spill Light Control**

Spill light refers to the light falling outside the object to be illuminated, it is a kind of light pollution.

When using outdoor tennis court lighting, the court area needs to be bright enough, not spilling back off of the court. Shinetoo's tennis court lights have a spill-proof light control function, which helps to illuminate the playing surfaces correctly.