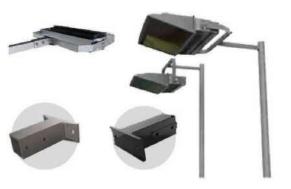

### **Different Mounting options to fit your court needs**

• Multi-use

Round pole

Accessories

COVER ASYMMETRICAL

PROTECTIVE GRID

LOUVER ASYMMETRICAL