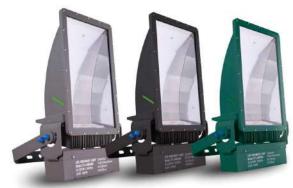

Shinetoo is the offical outdoor lighting parnter of ITA

**G1-S1 LED** High Mast Lights 100W 150W 200W

**G1-S2 LED** High Mast Lights 300W 400W

**G1-S3 LED** High Mast Lights 500W 600W 800W

- Anti-Glare
- Asymmetric Indirect Light Design
- Full Cut-off

## **Anti-Glare**

Shinetoo's full-cut off LED tennis court light is an asymmetric indirect anti-glare lighting design that can minimize the glare rate and project the illuminating light to the ground through downward reflection, thereby protecting players and the audience from glare.