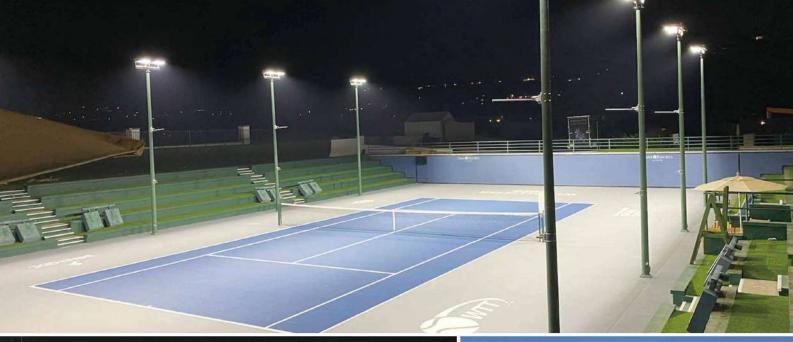

#### Tennis Court & Pickleball Lighting System

#### **Better Lighting, Better Vision**

| 20' High<br>Center Court Layout |  |  |  |
|---------------------------------|--|--|--|
| 6×20′                           |  |  |  |
| 6 PCS 400W LED                  |  |  |  |
| 6×ST-LHM400N                    |  |  |  |