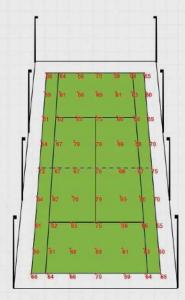

#### **Better Lighting, Better Vision**

| 20' High<br>Center Court Layout |  |  |  |
|---------------------------------|--|--|--|
| 6×20′                           |  |  |  |
| 6 PCS 400W LED                  |  |  |  |
| 6×ST-LHM400N                    |  |  |  |