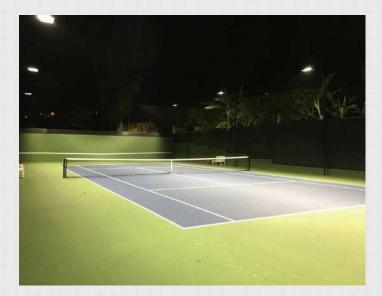

#### **Better Lighting, Better Vision**

| 20' High<br>Center Court Layout |  |  |  |
|---------------------------------|--|--|--|
| 6×20′                           |  |  |  |
| 6 PCS 400W LED                  |  |  |  |
| 6×ST-LHM400N                    |  |  |  |