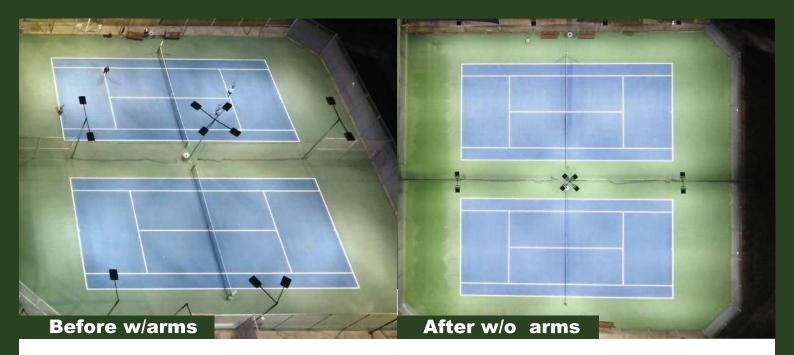

## **Anti-Glare**

Shinetoo's full-cut off LED tennis court light is an asymmetric indirect anti-glare lighting design that can minimize the glare rate and project the illuminating light to the ground through downward reflection, thereby protecting players and the audience from glare.

Glare is a very annoying factor for tennis courts, but many tennis court lighting suppliers ignore it or lack solutions. Anti-glare tennis lights are very important to properly illuminate the tennis court.

## **Spill Light Control**

Spill light refers to the light falling outside the object to be illuminated, it is a kind of light pollution.

When using outdoor tennis court lighting, the court area needs to be bright enough, not spilling back off of the court. Shinetoo's tennis court lights have a spill-proof light control function, which helps to illuminate the playing surfaces correctly.