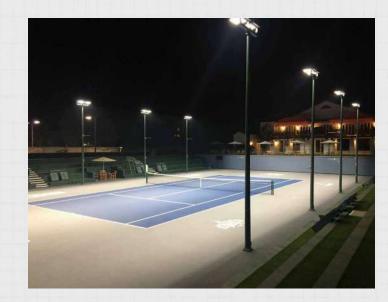

8×ST-LHM400N

| 24 <sup>′</sup> High<br>Stadium<br>Court Layout |  |  |  |
|-------------------------------------------------|--|--|--|
| 16×24′                                          |  |  |  |
| 16 PCS 400W LED                                 |  |  |  |
| 16×ST-LHM400N                                   |  |  |  |
|                                                 |  |  |  |