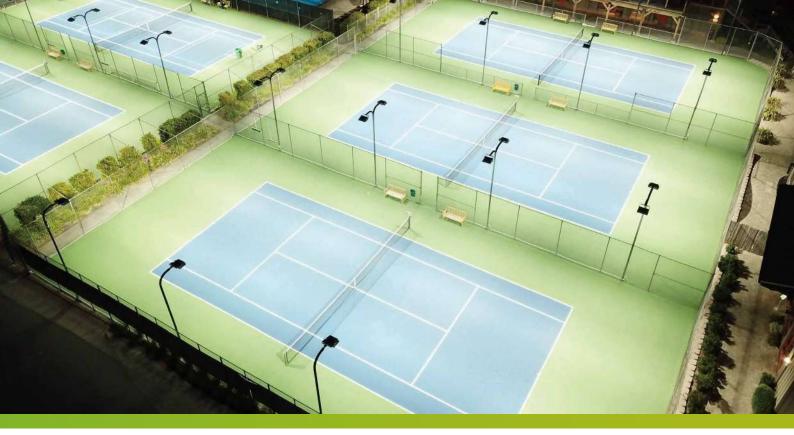

## **Spill Light Control**

Spill light refers to the light falling outside the object to be illuminated, it is a kind of light pollution.

When using outdoor tennis court lighting, the court area needs to be bright enough, not spilling back off of the court. Shinetoo's tennis court lights have a spill-proof light control function, which helps to illuminate the playing surfaces correctly.

#### Tennis Court & Pickleball Lighting System