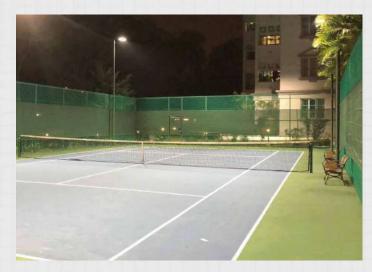

## **Anti-Glare**

Shinetoo's full-cut off LED tennis court light is an asymmetric indirect anti-glare lighting design that can minimize the glare rate and project the illuminating light to the ground through downward reflection, thereby protecting players and the audience from glare.

Glare is a very annoying factor for tennis courts, but many tennis court lighting suppliers ignore it or lack solutions. Anti-glare tennis lights are very important to properly illuminate the tennis court.

## **Spill Light Control**

Spill light refers to the light falling outside the object to be illuminated, it is a kind of light pollution.

When using outdoor tennis court lighting, the court area needs to be bright enough, not spilling back off of the court. Shinetoo's tennis court lights have a spill-proof light control function, which helps to illuminate the playing surfaces correctly.