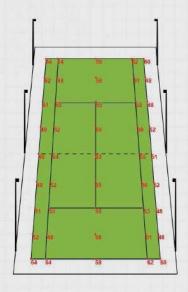

#### Tennis Court & Pickleball Lighting System

#### **Better Lighting, Better Vision**

| 20' High<br>Center Court Layout |  |  |  |
|---------------------------------|--|--|--|
| 6×20′                           |  |  |  |
| 6 PCS 400W LED                  |  |  |  |
| 6×ST-LHM400N                    |  |  |  |

| 2.<br>C | 4' Hig<br>enter | gh<br>Court La | ayout |
|---------|-----------------|----------------|-------|
| 8       | ×24′            |                | 4-4-  |
| 8       | PCS             | 400W L         | ED    |

8×ST-LHM400N

| 24 <sup>′</sup> High<br>Stadium<br>Court Layout |  |  |  |
|-------------------------------------------------|--|--|--|
| 16×24′                                          |  |  |  |
| 16 PCS 400W LED                                 |  |  |  |
| 16×ST-LHM400N                                   |  |  |  |
|                                                 |  |  |  |

These standard configurations can be completely customized according to individual needs.