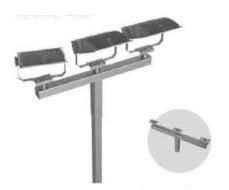

### **Different Mounting options to fit your court needs**

• Multi-use

Round pole

Accessories

COVER ASYMMETRICAL

PROTECTIVE GRID

LOUVER ASYMMETRICAL