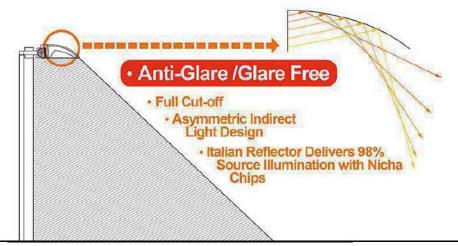

Shinetoo is the offical outdoor lighting parnter of ITA

**G1-S1 LED** High Mast Lights 100W 150W 200W

**G1-S2 LED** High Mast Lights 300W 400W

**G1-S3 LED** High Mast Lights 500W 600W 800W

- Anti-Glare
- Asymmetric Indirect Light Design
- Full Cut-off

## **Anti-Glare**

Shinetoo's full-cut off LED tennis court light is an asymmetric indirect anti-glare lighting design that can minimize the glare rate and project the illuminating light to the ground through downward reflection, thereby protecting players and the audience from glare.

Glare is a very annoying factor for tennis courts, but many tennis court lighting suppliers ignore it or lack solutions. Anti-glare tennis lights are very important to properly illuminate the tennis court.