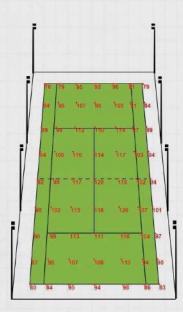

8×ST-LHM400N

| 24 <sup>′</sup> High<br>Stadium<br>Court Layout |  |  |  |
|-------------------------------------------------|--|--|--|
| 16×24′                                          |  |  |  |
| 16 PCS 400W LED                                 |  |  |  |
| 16×ST-LHM400N                                   |  |  |  |
|                                                 |  |  |  |