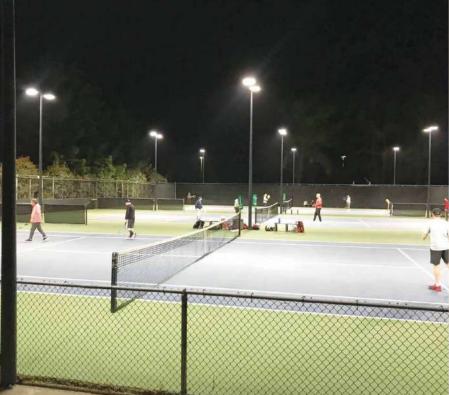

|
| 6 PCS 400W LED                  |  |  |  |
| 6×ST-LHM400N                    |  |  |  |





| 2.<br>C | 4' Hig<br>enter | gh<br>Court La | ayout |
|---------|-----------------|----------------|-------|
| 8       | ×24′            |                | 4-4-  |
| 8       | PCS             | 400W L         | ED    |

8×ST-LHM400N





| 24 <sup>′</sup> High<br>Stadium<br>Court Layout |  |  |  |
|-------------------------------------------------|--|--|--|
| 16×24′                                          |  |  |  |
| 16 PCS 400W LED                                 |  |  |  |
| 16×ST-LHM400N                                   |  |  |  |
|                                                 |  |  |  |



These standard configurations can be completely customized according to individual needs.













# shineboo®

Your Trusted Tennis & Pickleball Court Lighting Manufacturer (224) 567-8070 / Sales@Shine2SportsLighting.com