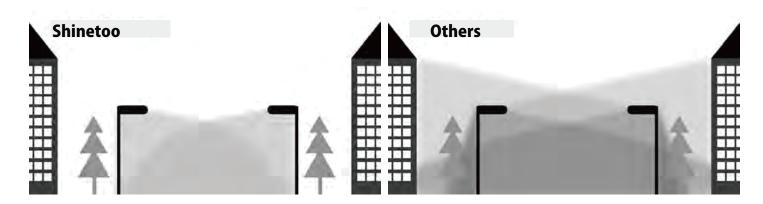

## **Spill Light Control**

Spill light refers to the light falling outside the object to be illuminated, it is a kind of light pollution.

When using outdoor tennis court lighting, the court area needs to be bright enough, not spilling back off of the court. Shinetoo's tennis court lights have a spill-proof light control function, which helps to illuminate the playing surfaces correctly.