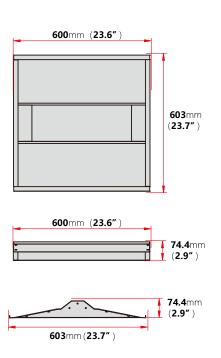

# LED TROFFER FIXTURES

24W, 30W, 36W, 50W

# **APPLICATIONS**

- Warehouse
- Car Washes
- Commercial
- Industrial
- Office

#### **DIMENSION**

#### 2×4ft



### 2×2ft





## **PHOTOMETRICS**



#### **ORDERING INFORMATION**

EXAMPLE PART #: ST-LTL - 24- Philips- Shinetoo- 4K - 70 - 100/277V

| ST-LTL |                      | Philips          | Shinetoo |                      |          | 100-277V    |
|--------|----------------------|------------------|----------|----------------------|----------|-------------|
| SERIES | WATTS                | LED LIGHT SOURCE | DRIVER   | ССТ                  | CRI      | INPUT POWER |
| ST-LTL | 24<br>30<br>36<br>50 | Philips          | Shinetoo | 4K-4000k<br>5K-5000k | 70<br>80 | 100-277V    |

#### **SPECIFICATIONS**

Beam Angle | 120°

Lumen Output | 2,880LM / 4,320LM

OPERATING TEMPERATURE │ -40°C to 50°C

IP RATING | IP 20

LIFE TIME | 50,000hours

#### **Other Details**

Fixture Material Steel

Color | Stardard