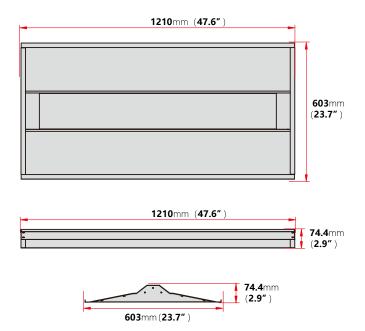

# LED TROFFER FIXTURES

24W, 30W, 36W, 50W

# **APPLICATIONS**

- Warehouse
- Car Washes
- Commercial
- Industrial
- Office

#### **DIMENSION**

#### 2×4ft



### 2×2ft





## **PHOTOMETRICS**



#### **ORDERING INFORMATION**

EXAMPLE PART #: ST-LTL - 24- Philips- Shinetoo- 4K - 70 - 100/277V

| ST-LTL |                      | Philips          | Shinetoo |                      |          | 100-277V    |
|--------|----------------------|------------------|----------|----------------------|----------|-------------|
| SERIES | WATTS                | LED LIGHT SOURCE | DRIVER   | ССТ                  | CRI      | INPUT POWER |
| ST-LTL | 24<br>30<br>36<br>50 | Philips          | Shinetoo | 4K-4000k<br>5K-5000k | 70<br>80 | 100-277V    |

#### **SPECIFICATIONS**

Beam Angle | 120°

Lumen Output | 2,880LM / 4,320LM

OPERATING TEMPERATURE │ -40°C to 50°C

IP RATING | IP 20

LIFE TIME | 50,000hours

#### **Other Details**

Fixture Material Steel

Col