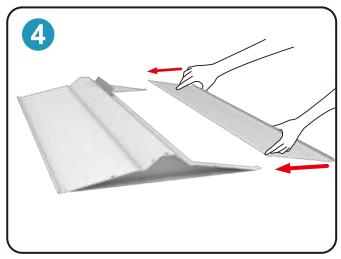

**Step 4** This end is also installed in the same way as before.

**Step 5** Take 8 Assembly Buckles and dig them into the LED Troffer Fixtures with your fingers.

**Step 6** The installation is complete.