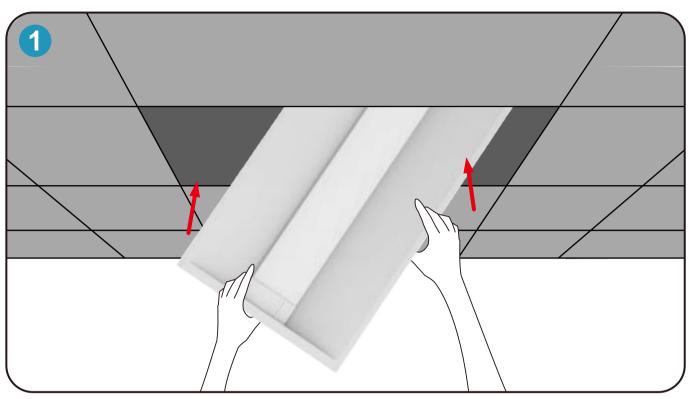

**Step 1** Shut off the power, Place two fittings on top laminate.

**Step 2** Install the front end of the LED Troffer Fixtures as shown in the picture.

**Step 3** 2 live wires are connected together, 2 ground wires are connected together, and 2 neutral wires are connected together.

**Step 4** Slowly push the LED Troffer Fixtures up and buckle the two ends of the card.

**Step 5** Turn on the power and lights to complete the installation.

**Step 1** Turn off the power and place the entire lamp in the ceiling panel.