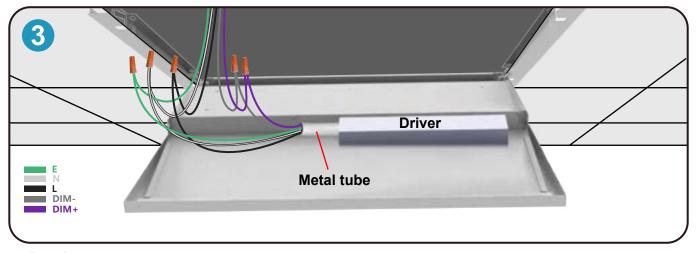

**Step 2** 2 live wires are connected together, 2 ground wires are connected together, and 2 neutral wires are connected together.

**Step 3** Move the part 90 degrees up and 90 degrees to the right, as shown in the picture, and do the same for the other 3 sides.

**Step 4** Put LED Troffer Fixtures on the top shelf.

**Step 5** Turn on the power and lights to complete the installation.

**Step 1** Turn off the power and place the entire lamp in the ceiling panel.

**Step 2** 2 live wires are connected together, 2 ground wires are connected together, and 2 neutral wires are connected together.