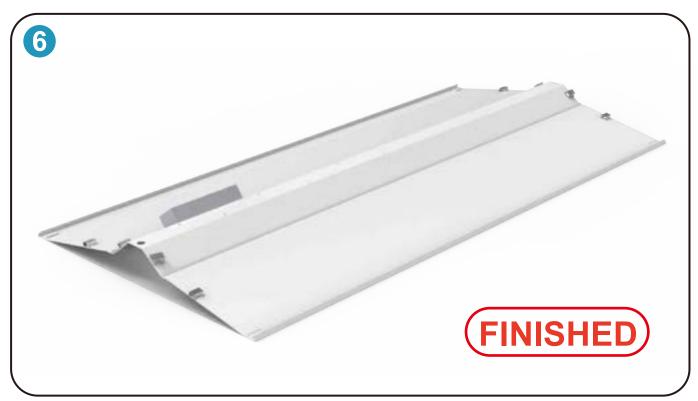

**Step 4** This end is also installed in the same way as before.

**Step 5** Take 8 Assembly Buckles and dig them into the LED Troffer Fixtures with your fingers.

**Step 6** The installation is complete.