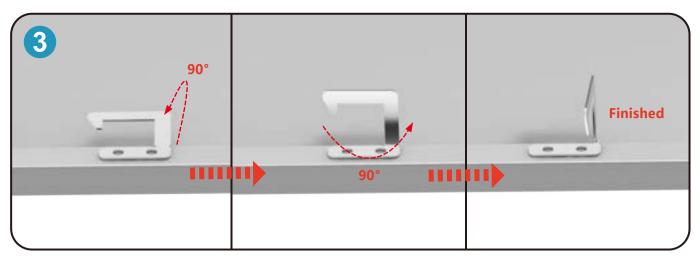

**Step 2** 2 live wires are connected together, 2 ground wires are connected together, and 2 neutral wires are connected together.

**Step 3** Move the part 90 degrees up and 90 degrees to the right, as shown in the picture, and do the same for the other 3 sides.