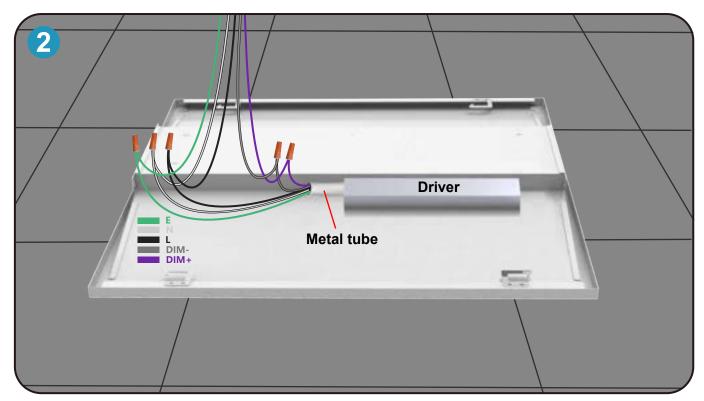

**Step 1** Shut off the power, Place two fittings on top laminate.

**Step 2** Install the front end of the LED Troffer Fixtures as shown in the picture.

**Step 3** 2 live wires are connected together, 2 ground wires are connected together, and 2 neutral wires are connected together.

**Step 2** 2 live wires are connected together, 2 ground wires are connected together, and 2 neutral wires are connected together.

**Step 3** Move the part 90 degrees up and 90 degrees to the right, as shown in the picture, and do the same for the other 3 sides.

**Step 4** Put LED Troffer Fixtures on the top shelf.

**Step 5** Turn on the power and lights to complete the installation.

**Step 1** Turn off the power and place the entire lamp in the ceiling panel.

**Step 2** 2 live wires are connected together, 2 ground wires are connected together, and 2 neutral wires are connected together.