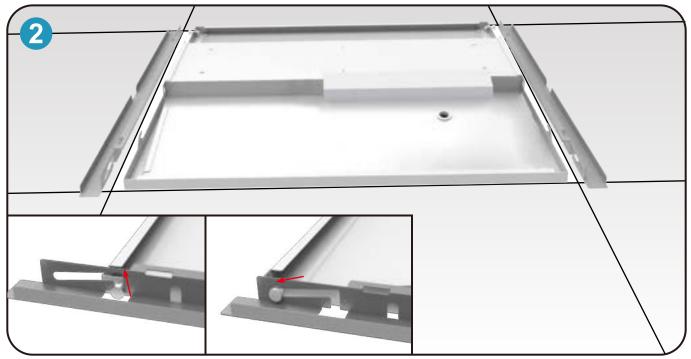

# **How to assemble the LED Troffer Fixtures 2×4ft?**

**Step 1** Unpack the carton and check the quantity of items.

**Step 2** Put two Accessories on either side of Main Frame.

**Step 3** Push the Reflectors forward, so that the buckle through the holes on both sides.