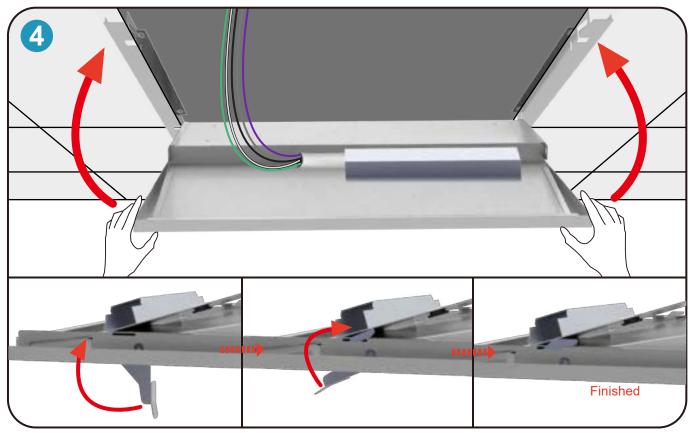

**Step 4** Slowly push the LED Troffer Fixtures up and buckle the two ends of the card.

**Step 5** Turn on the power and lights to complete the installation.

**Step 1** Turn off the power and place the entire lamp in the ceiling panel.

**Step 2** 2 live wires are connected together, 2 ground wires are connected together, and 2 neutral wires are connected together.

**Step 3** Move the part 90 degrees up and 90 degrees to the right, as shown in the picture, and do the same for the other 3 sides.