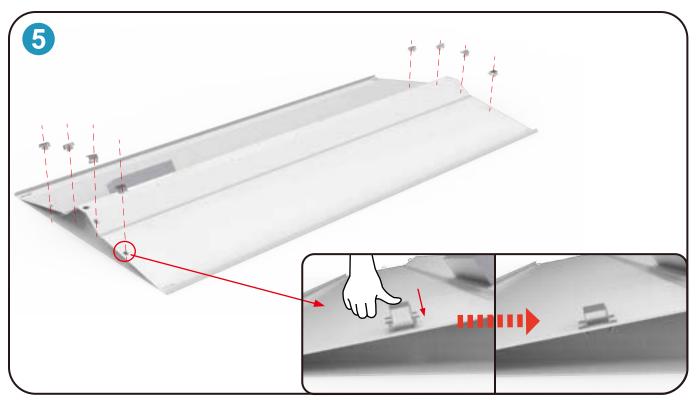

**Step 4** This end is also installed in the same way as before.

**Step 5** Take 8 Assembly Buckles and dig them into the LED Troffer Fixtures with your fingers.

**Step 6** The installation is complete.