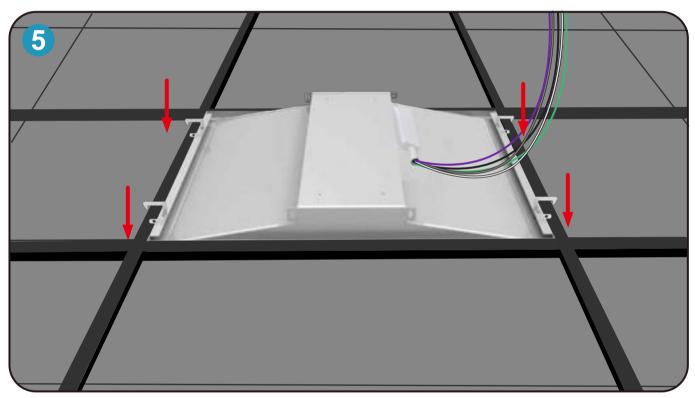

**Step 4** Slowly push the LED Troffer Fixtures up and buckle the two ends of the card.

**Step 5** Turn on the power and lights to complete the installation.

**Step 1** Turn off the power and place the entire lamp in the ceiling panel.

**Step 4** Put LED Troffer Fixtures on the top shelf.

**Step 5** Turn on the power and lights to complete the installation.

**Step 1** Turn off the power and place the entire lamp in the ceiling panel.

**Step 2** 2 live wires are connected together, 2 ground wires are connected together, and 2 neutral wires are connected together.

**Step 3** Put LED Troffer Fixtures on the top shelf.

**Step 4** Turn on the power and lights to complete the installation.