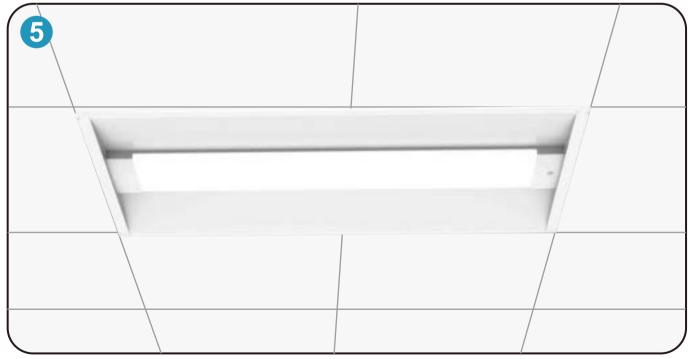

**Step 4** Slowly push the LED Troffer Fixtures up and buckle the two ends of the card.

**Step 5** Turn on the power and lights to complete the installation.

**Step 1** Turn off the power and place the entire lamp in the ceiling panel.

**Step 4** Put LED Troffer Fixtures on the top shelf.

**Step 5** Turn on the power and lights to complete the installation.

**Step 1** Turn off the power and place the entire lamp in the ceiling panel.

**Step 2** 2 live wires are connected together, 2 ground wires are connected together, and 2 neutral wires are connected together.

**Step 3** Put LED Troffer Fixtures on the top shelf.

**Step 4** Turn on the power and lights to complete the installation.