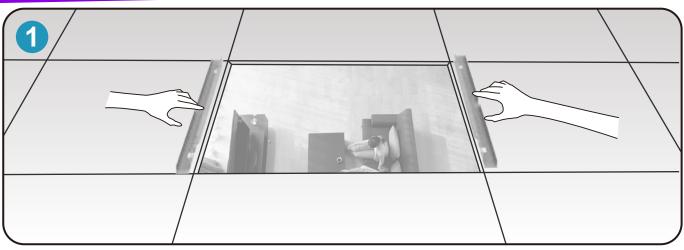

# **How to assemble the LED Troffer Fixtures 2×4ft?**

**Step 1** Unpack the carton and check the quantity of items.

**Step 2** Put two Accessories on either side of Main Frame.

**Step 3** Push the Reflectors forward, so that the buckle through the holes on both sides.