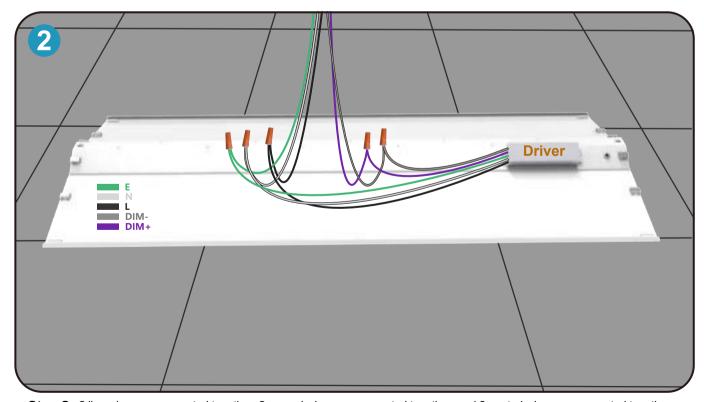

**Step 1** Shut off the power, Place two fittings on top laminate.

**Step 2** Install the front end of the LED Troffer Fixtures as shown in the picture.

**Step 3** 2 live wires are connected together, 2 ground wires are connected together, and 2 neutral wires are connected together.

**Step 2** 2 live wires are connected together, 2 ground wires are connected together, and 2 neutral wires are connected together.

**Step 3** Move the part 90 degrees up and 90 degrees to the right, as shown in the picture, and do the same for the other 3 sides.