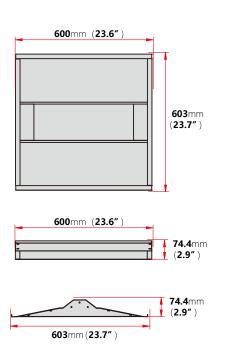

# LED TROFFER FIXTURES

24W, 30W, 36W, 50W

# **APPLICATIONS**

- Warehouse
- Car Washes
- Commercial
- Industrial
- Office

#### **DIMENSION**

#### 2×4ft



### 2×2ft





## **PHOTOMETRICS**



#### **ORDERING INFORMATION**

EXAMPLE PART #: ST-LTL - 24- Philips- Shinetoo- 4K - 70 - 100/277V

| ST-LTL |                      | Philips          | Shinetoo |                      |          | 100-277V    |
|--------|----------------------|------------------|----------|----------------------|----------|-------------|
| SERIES | WATTS                | LED LIGHT SOURCE | DRIVER   | ССТ                  | CRI      | INPUT POWER |
| ST-LTL | 24<br>30<br>36<br>50 | Philips          | Shinetoo | 4K-4000k<br>5K-5000k | 70<br>80 | 100-277V    |

#### **SPECIFICATIONS**

Beam Angle | 120°

Lumen Output | 2,880LM / 4,320LM

OPERATING TEMPERATURE │ -40°C to 50°C

IP RATING | IP 20

LIFE TIME | 50,000hours

#### **Other Details**

Fixture Material Steel

Color | Stardard