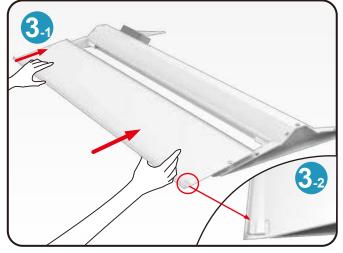

# **How to assemble the LED Troffer Fixtures 2×4ft?**

**Step 1** Unpack the carton and check the quantity of items.

**Step 2** Put two Accessories on either side of Main Frame.

**Step 3** Push the Reflectors forward, so that the buckle through the holes on both sides.