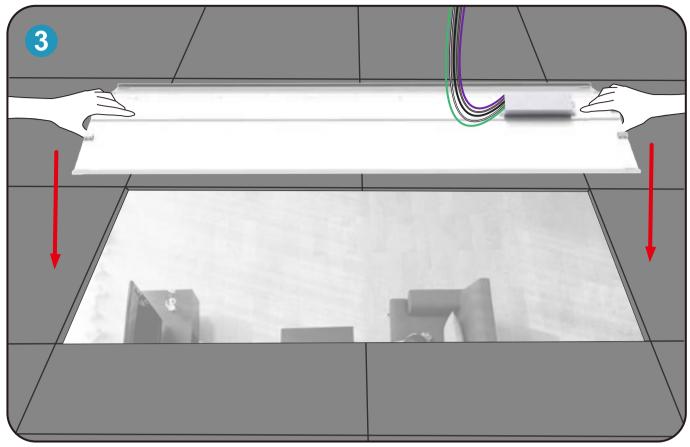

**Step 4** Slowly push the LED Troffer Fixtures up and buckle the two ends of the card.

**Step 5** Turn on the power and lights to complete the installation.

**Step 1** Turn off the power and place the entire lamp in the ceiling panel.

**Step 4** Put LED Troffer Fixtures on the top shelf.

**Step 5** Turn on the power and lights to complete the installation.

**Step 1** Turn off the power and place the entire lamp in the ceiling panel.

**Step 2** 2 live wires are connected together, 2 ground wires are connected together, and 2 neutral wires are connected together.