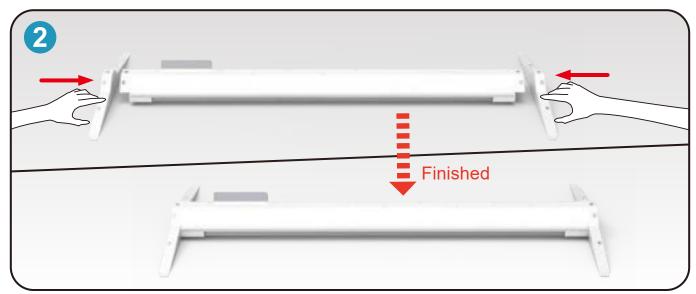

# **How to assemble the LED Troffer Fixtures 2×4ft?**

**Step 1** Unpack the carton and check the quantity of items.

**Step 2** Put two Accessories on either side of Main Frame.

**Step 3** Push the Reflectors forward, so that the buckle through the holes on both sides.