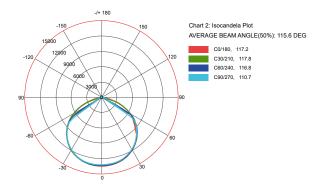

## **PHOTOMETRICS**

#### **SPECIFICATIONS**

Beam Angle | 120°

Lumen Output | 2,880LM / 4,320LM

OPERATING TEMPERATURE │ -40°C to 50°C

IP RATING | IP 20

LIFE TIME | 50,000hours