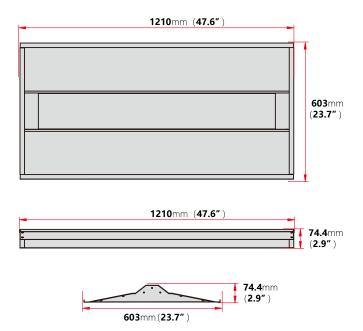

# LED TROFFER FIXTURES

24W, 30W, 36W, 50W

# **APPLICATIONS**

- Warehouse
- Car Washes
- Commercial
- Industrial
- Office

#### **DIMENSION**

#### 2×4ft



### 2×2ft





## **PHOTOMETRICS**



#### **ORDERING INFORMATION**

EXAMPLE PART #: ST-LTL - 24- Philips- Shinetoo- 4K - 70 - 100/277V

| ST-LTL |                      | Philips          | Shinetoo |                      |          | 100-277V    |
|--------|----------------------|------------------|----------|----------------------|----------|-------------|
| SERIES | WATTS                | LED LIGHT SOURCE | DRIVER   | ССТ                  | CRI      | INPUT POWER |
| ST-LTL | 24<br>30<br>36<br>50 | Philips          | Shinetoo | 4K-4000k<br>5K-5000k | 70<br>80 | 100-277V    |

#### **SPECIFICATIONS**

Beam Angle | 120°

Lumen Output | 2,880LM / 4,320LM

OPERATING TEMPERATURE │ -40°C to 50°C

IP RATING | IP 20

LIFE TIME | 50,000hours

#### **Other Details**

Fixture Material Steel

Col