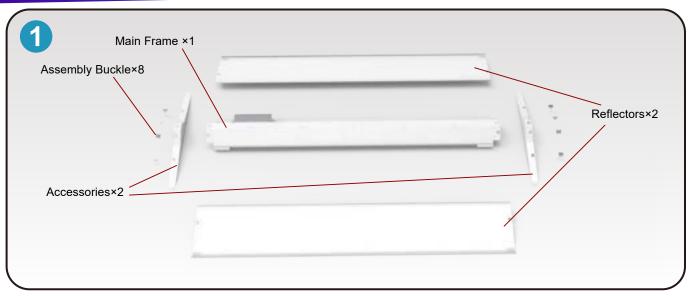

# **How to assemble the LED Troffer Fixtures 2×4ft?**

**Step 1** Unpack the carton and check the quantity of items.

**Step 2** Put two Accessories on either side of Main Frame.

**Step 3** Push the Reflectors forward, so that the buckle through the holes on both sides.