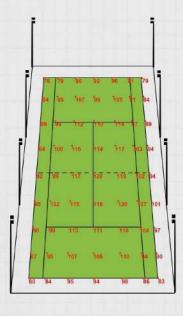

## **Better Lighting, Better Vision**

20' High Center Court Layout

6×20′ 6 PCS 400W LED 6×ST-LHM400N

24' High Center Court Layout

8×24′ 8 PCS 400W LED 8×ST-LHM400N

24<sup>'</sup> High Stadium Court Layout

16×24′ 16 PCS 400W LED 16×ST-LHM400N