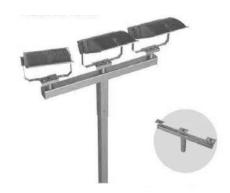

## Different Mounting options to fit your court needs

Square Pole

• Multi-use

Round pole

Accessories

PROTECTIVE GRID

LOUVER ASYMMETRICAL