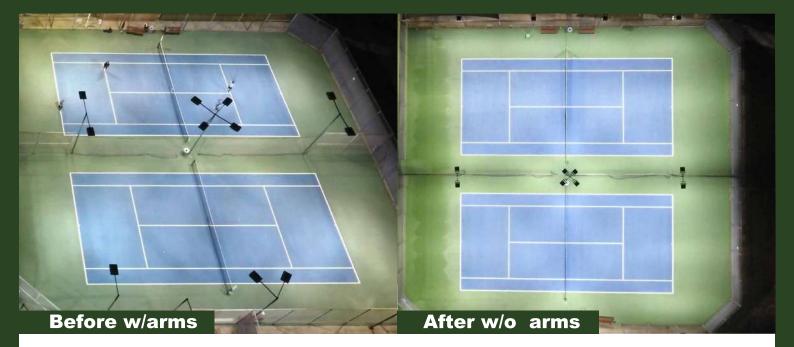

**G1-S3 LED**High Mast Lights
500W 600W 800W

- Anti-Glare
- Asymmetric Indirect Light Design
- Full Cut-off