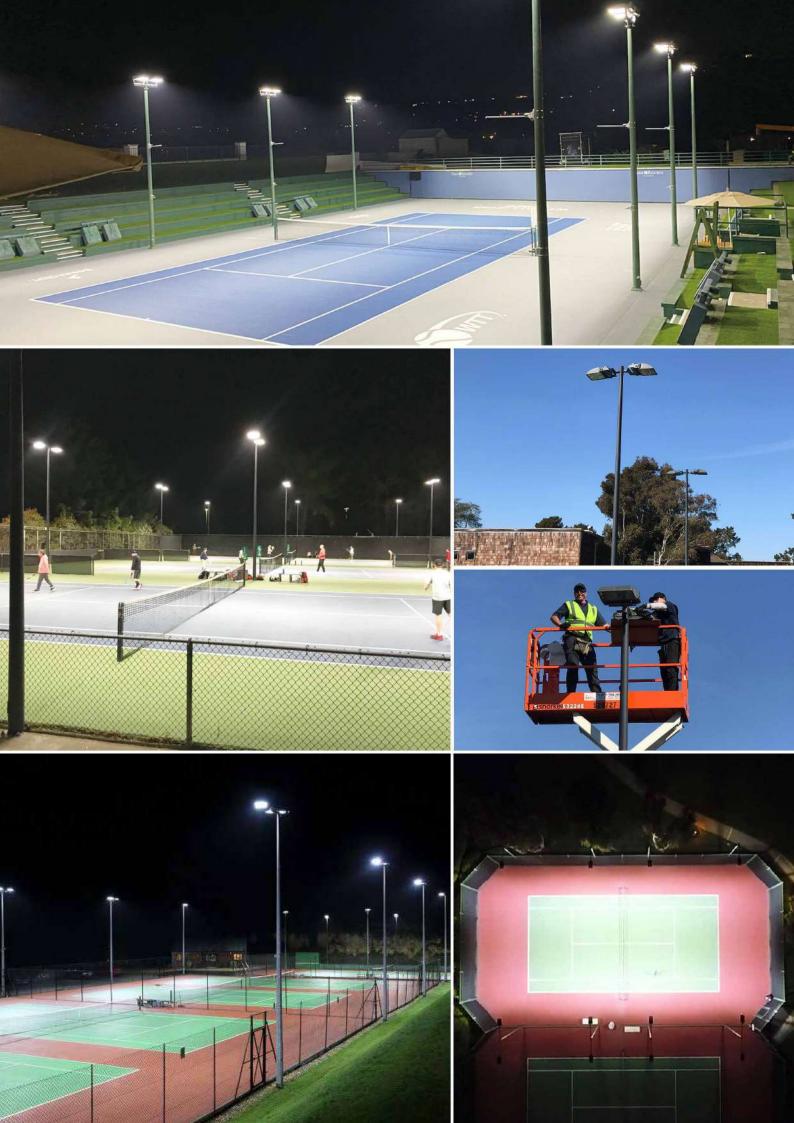

## **Better Lighting, Better Vision**

20' High Center Court Layout

6×20′ 6 PCS 400W LED 6×ST-LHM400N

24' High Center Court Layout

8×24′ 8 PCS 400W LED 8×ST-LHM400N

24<sup>'</sup> High Stadium Court Layout

16×24′ 16 PCS 400W LED 16×ST-LHM400N