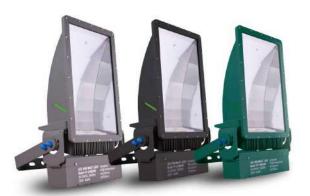

**G1-S3 LED**High Mast Lights
500W 600W 800W

- Anti-Glare
- Asymmetric Indirect Light Design
- Full Cut-off