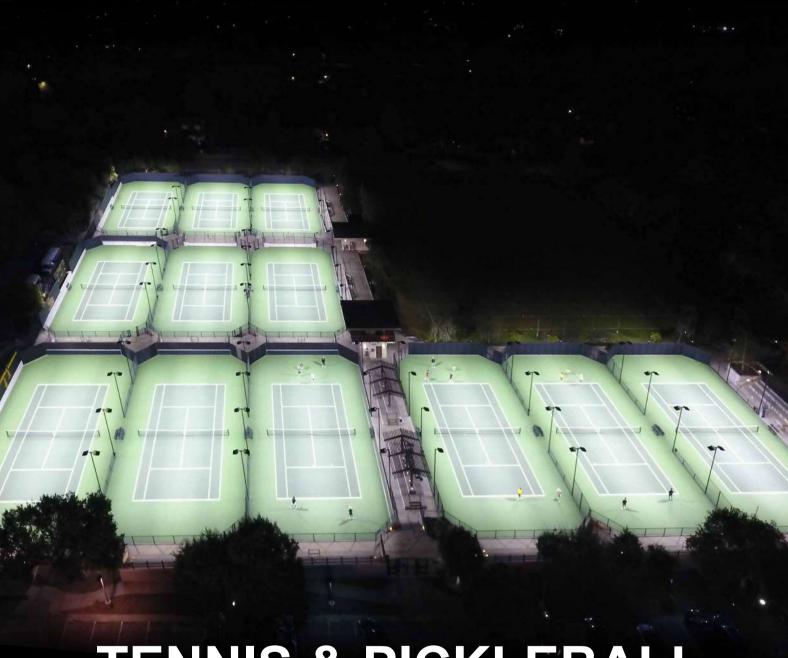

## TENNIS & PICKLEBALL COURT LIGHTING

Shinetoo is official outdoor lighting parter of the ITA!

Shinetoo is official outdoor lighting parter of the ITA!

G1-S1 LED
High Mast Lights
100W 150W 200W

G1-S2 LED High Mast Lights 300W 400W