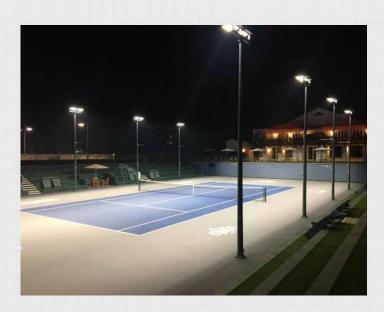

## **Better Lighting, Better Vision**

20' High Center Court Layout

6×20′ 6 PCS 400W LED 6×ST-LHM400N

24' High Center Court Layout

8×24′ 8 PCS 400W LED 8×ST-LHM400N

24<sup>'</sup> High Stadium Court Layout

16×24′ 16 PCS 400W LED 16×ST-LHM400N