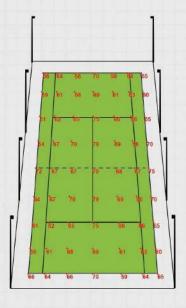

## **Better Lighting, Better Vision**

20' High Center Court Layout

6×20′ 6 PCS 400W LED 6×ST-LHM400N

24' High Center Court Layout

8×24′ 8 PCS 400W LED 8×ST-LHM400N

24<sup>'</sup> High Stadium Court Layout

16×24′ 16 PCS 400W LED 16×ST-LHM400N