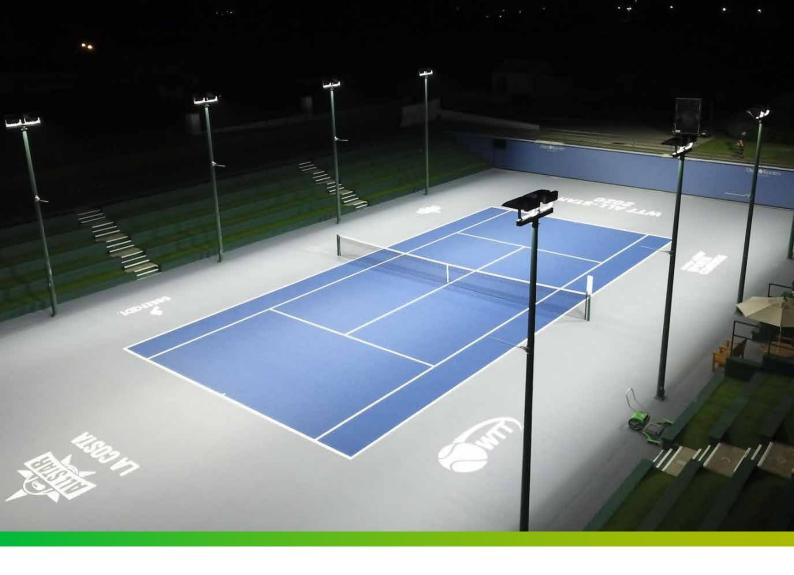

## **Better Lighting, Better Vision**

20' High Center Court Layout

6×20′ 6 PCS 400W LED 6×ST-LHM400N

24' High Center Court Layout

8×24′ 8 PCS 400W LED 8×ST-LHM400N

24<sup>'</sup> High Stadium Court Layout

16×24′ 16 PCS 400W LED 16×ST-LHM400N