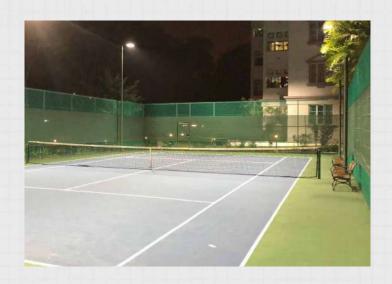

## **Better Lighting, Better Vision**

20' High Center Court Layout

6×20′ 6 PCS 400W LED 6×ST-LHM400N

24' High Center Court Layout

8×24′ 8 PCS 400W LED 8×ST-LHM400N

24<sup>'</sup> High Stadium Court Layout

16×24′ 16 PCS 400W LED 16×ST-LHM400N