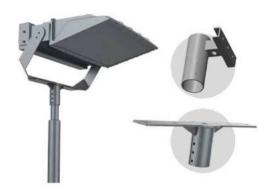

## Different Mounting options to fit your court needs

Square Pole

• Multi-use

Round pole

Accessories

PROTECTIVE GRID

LOUVER ASYMMETRICAL