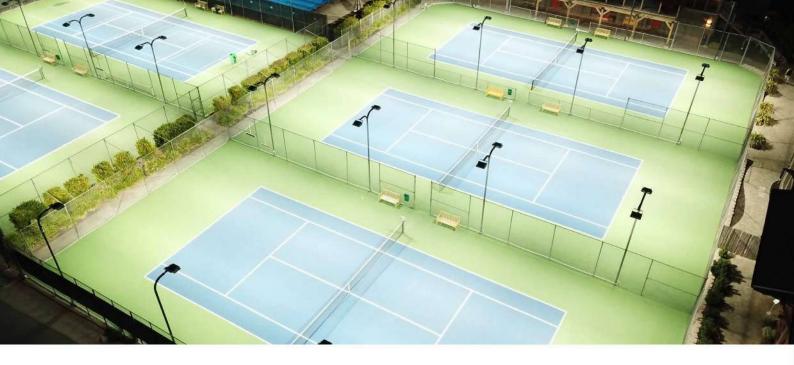

## **Better Lighting, Better Vision**

20' High Center Court Layout

6×20′ 6 PCS 400W LED 6×ST-LHM400N

24' High Center Court Layout

8×24′ 8 PCS 400W LED 8×ST-LHM400N

24<sup>'</sup> High Stadium Court Layout

16×24′ 16 PCS 400W LED 16×ST-LHM400N