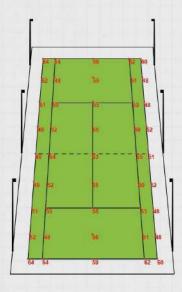

## **Better Lighting, Better Vision**

20' High Center Court Layout

6×20′ 6 PCS 400W LED 6×ST-LHM400N

24' High Center Court Layout

8×24′ 8 PCS 400W LED 8×ST-LHM400N

24<sup>'</sup> High Stadium Court Layout

16×24′ 16 PCS 400W LED 16×ST-LHM400N