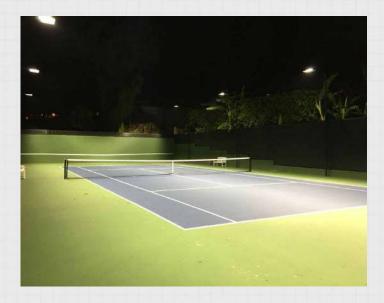

## **Better Lighting, Better Vision**

20' High Center Court Layout

6×20′ 6 PCS 400W LED 6×ST-LHM400N

24' High Center Court Layout

8×24′ 8 PCS 400W LED 8×ST-LHM400N

24<sup>'</sup> High Stadium Court Layout

16×24′ 16 PCS 400W LED 16×ST-LHM400N