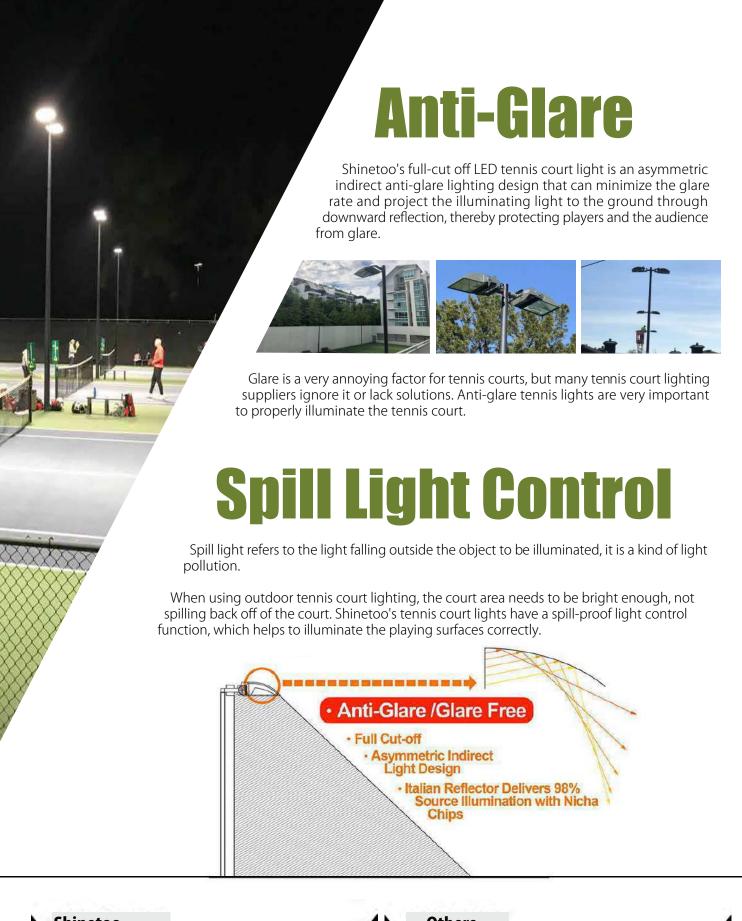

**G1-S3 LED**High Mast Lights
500W 600W 800W

- Anti-Glare
- Asymmetric Indirect Light Design
- Full Cut-off