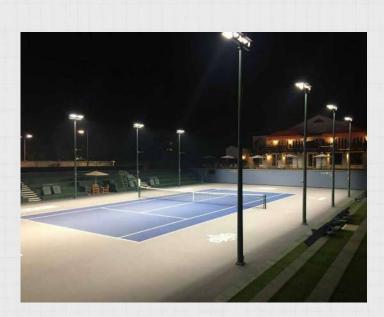

# TENNIS & PICKLEBALL COURT LIGHTING

Shinetoo is the offical outdoor lighting parnter of ITA







Shinetoo is the offical outdoor lighting parnter of ITA







G1-S1 LED
High Mast Lights
100W 150W 200W



G1-S2 LED High Mast Lights 300W 400W



G1-S3 LED
High Mast Lights
500W 600W 800W







- · Anti-Glare
- Asymmetric Indirect Light Design
- Full Cut-off







## Different Mounting options to fit your court needs

Square Pole



• Multi-use



Round pole



Accessories







PROTECTIVE GRID

LOUVER ASYMMETRICAL

## **Better Lighting, Better Vision**





20' High Center Court Layout

6×20′ 6 PCS 400

6 PCS 400W LED 6×ST-LHM400N





24' High Center Court Layout

8×24′

8 PCS 400W LED 8×ST-LHM400N





24<sup>'</sup> High Stadium Court Layout

16×24′

16 PCS 400W LED 16×ST-LHM400N