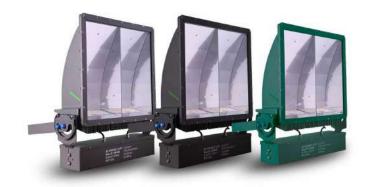

## TENNIS & PICKLEBALL COURT LIGHTING

Shinetoo is the offical outdoor lighting parnter of ITA

Shinetoo is the offical outdoor lighting parnter of ITA

G1-S1 LED
High Mast Lights
100W 150W 200W

G1-S2 LED High Mast Lights 300W 400W

G1-S3 LED
High Mast Lights
500W 600W 800W

- · Anti-Glare
- Asymmetric Indirect Light Design
- Full Cut-off