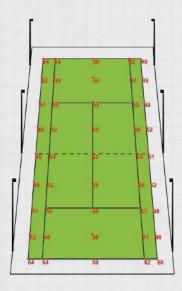

## **Better Lighting, Better Vision**

20' High Center Court Layout

6×20′ 6 PCS 400

6 PCS 400W LED 6×ST-LHM400N

24' High Center Court Layout

8×24′

8 PCS 400W LED 8×ST-LHM400N

24<sup>'</sup> High Stadium Court Layout