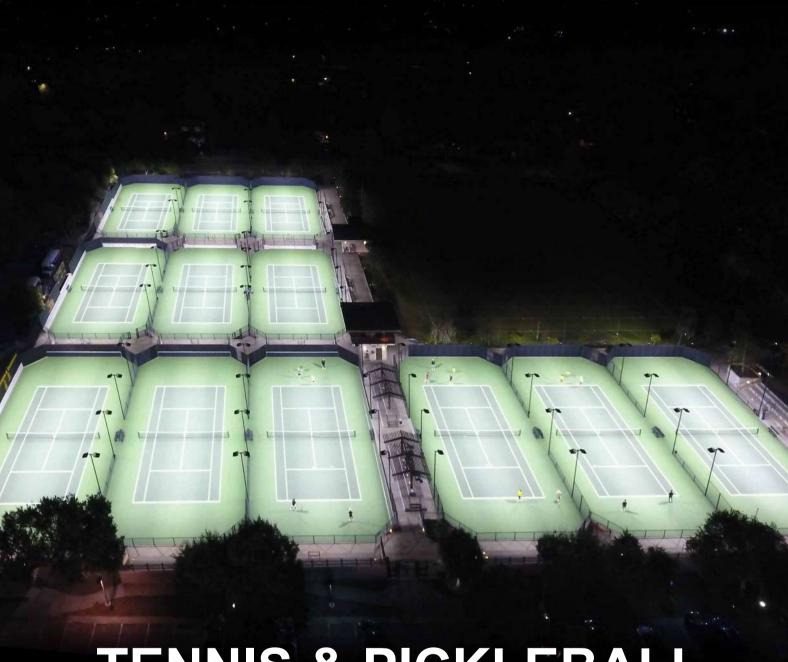

## TENNIS & PICKLEBALL COURT LIGHTING

Shinetoo is the offical outdoor lighting parnter of ITA

Shinetoo is the offical outdoor lighting parnter of ITA

G1-S1 LED
High Mast Lights
100W 150W 200W

G1-S2 LED High Mast Lights 300W 400W

## **Better Lighting, Better Vision**

20' High Center Court Layout

6×20′ 6 PCS 400

6 PCS 400W LED 6×ST-LHM400N

24' High Center Court Layout

8×24′

8 PCS 400W LED 8×ST-LHM400N

24<sup>'</sup> High Stadium Court Layout