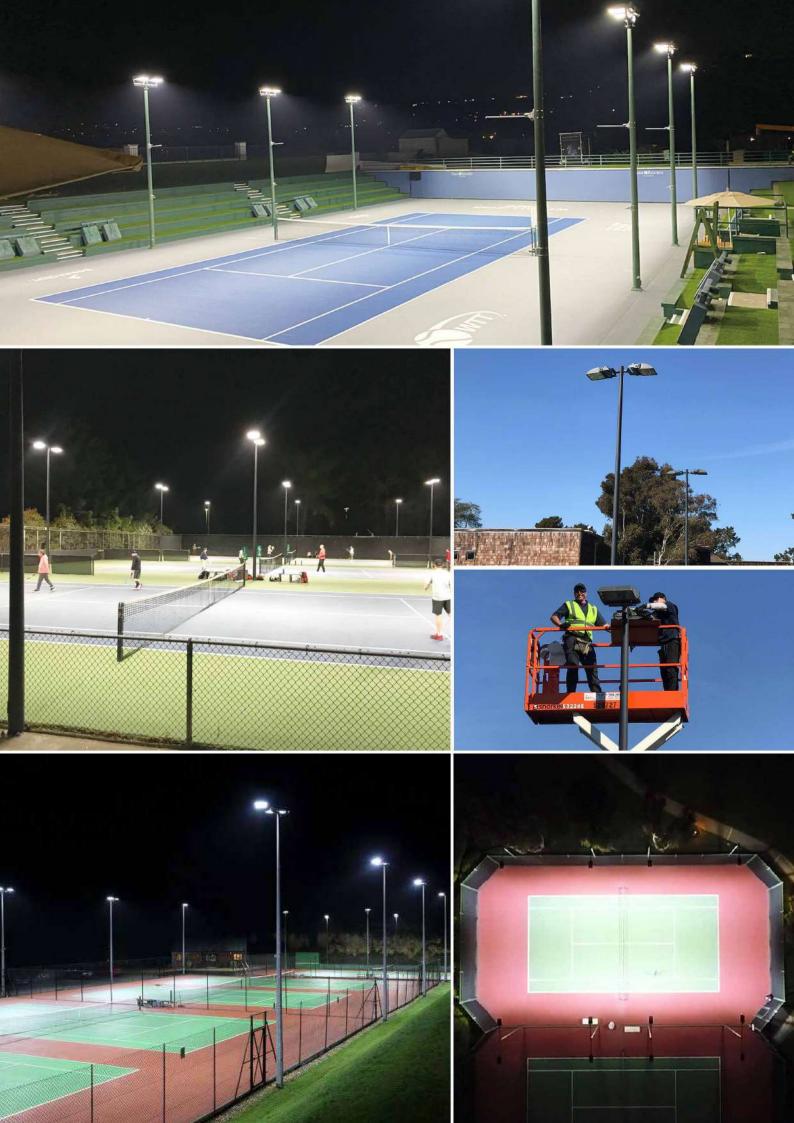

TENNIS & PICKLEBALL COURT LIGHTING

Shinetoo is the offical outdoor lighting parnter of ITA







Shinetoo is the offical outdoor lighting parnter of ITA







G1-S1 LED
High Mast Lights
100W 150W 200W



G1-S2 LED High Mast Lights 300W 400W



G1-S3 LED
High Mast Lights
500W 600W 800W







- · Anti-Glare
- Asymmetric Indirect Light Design
- Full Cut-off







## Different Mounting options to fit your court needs

Square Pole



• Multi-use



Round pole



Accessories







PROTECTIVE GRID

LOUVER ASYMMETRICAL

## **Better Lighting, Better Vision**





20' High Center Court Layout

6×20′ 6 PCS 400

6 PCS 400W LED 6×ST-LHM400N





24' High Center Court Layout

8×24′

8 PCS 400W LED 8×ST-LHM400N





24<sup>'</sup> High Stadium Court Layout

16×24′

16 PCS 400W LED 16×ST-LHM400N