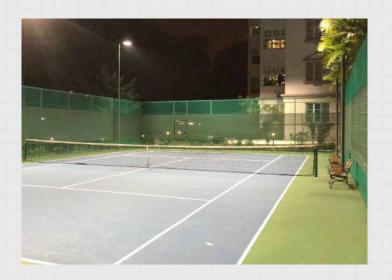

## **Better Lighting, Better Vision**

20' High Center Court Layout

6×20′ 6 PCS 400

6 PCS 400W LED 6×ST-LHM400N

24' High Center Court Layout

8×24′

8 PCS 400W LED 8×ST-LHM400N

24<sup>'</sup> High Stadium Court Layout