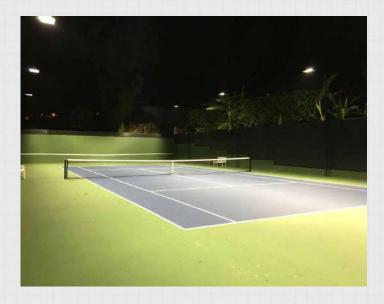

## **Better Lighting, Better Vision**

20' High Center Court Layout

6×20′ 6 PCS 400

6 PCS 400W LED 6×ST-LHM400N

24' High Center Court Layout

8×24′

8 PCS 400W LED 8×ST-LHM400N

24<sup>'</sup> High Stadium Court Layout