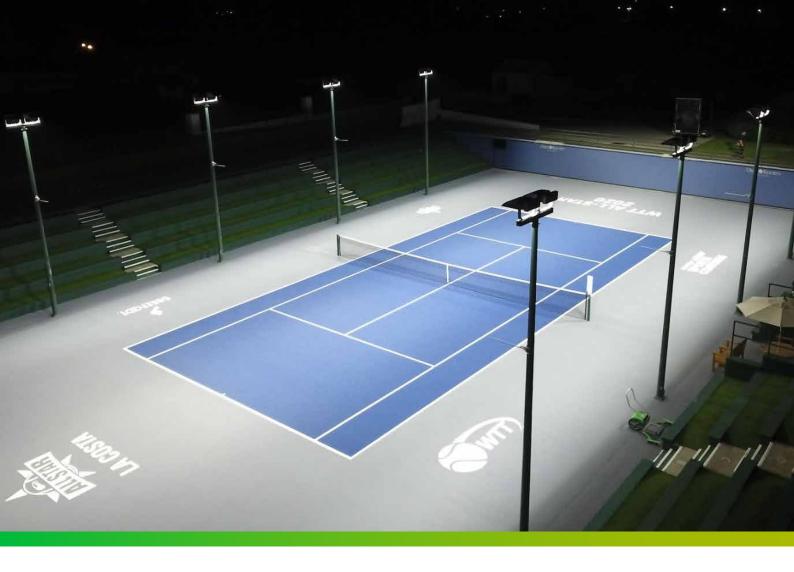

## **Better Lighting, Better Vision**

20' High Center Court Layout

6×20′ 6 PCS 400

6 PCS 400W LED 6×ST-LHM400N

24' High Center Court Layout

8×24′

8 PCS 400W LED 8×ST-LHM400N

24<sup>'</sup> High Stadium Court Layout

16×24′

16 PCS 400W LED 16×ST-LHM400N