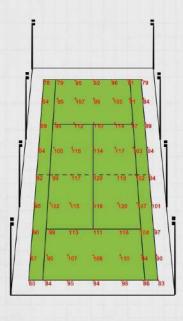

## **Better Lighting, Better Vision**

20' High Center Court Layout

6×20′ 6 PCS 400

6 PCS 400W LED 6×ST-LHM400N

24' High Center Court Layout

8×24′

8 PCS 400W LED 8×ST-LHM400N

24<sup>'</sup> High Stadium Court Layout