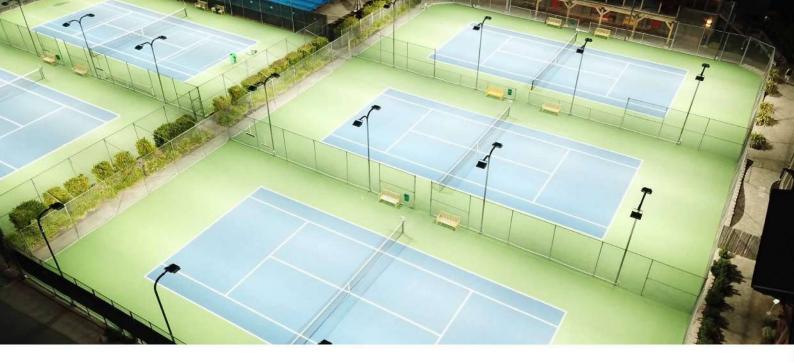

## **Better Lighting, Better Vision**

20' High Center Court Layout

6×20′ 6 PCS 400

6 PCS 400W LED 6×ST-LHM400N

24' High Center Court Layout

8×24′

8 PCS 400W LED 8×ST-LHM400N

24<sup>'</sup> High Stadium Court Layout

16×24′

16 PCS 400W LED 16×ST-LHM400N