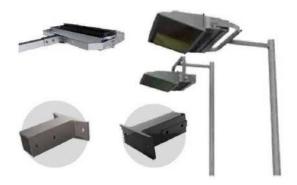

## Different Mounting options to fit your court needs

Square Pole

• Multi-use

Round pole

Accessories

PROTECTIVE GRID

LOUVER ASYMMETRICAL