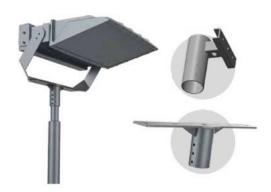

## Different Mounting options to fit your court needs

Square Pole

• Multi-use

Round pole

Accessories

PROTECTIVE GRID

LOUVER ASYMMETRICAL