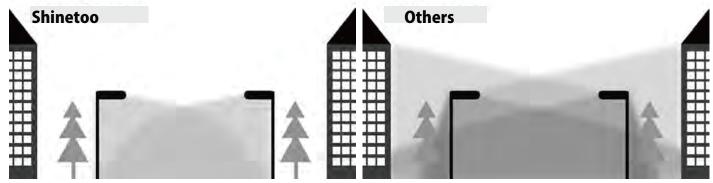

G1-S3 LED
High Mast Lights
500W 600W 800W

- · Anti-Glare
- Asymmetric Indirect Light Design
- Full Cut-off