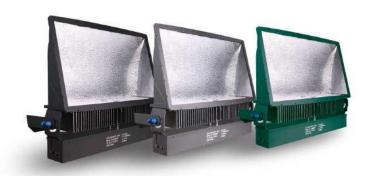

## TENNIS & PICKLEBALL COURT LIGHTING

Shinetoo is the offical outdoor lighting parnter of ITA

Shinetoo is the offical outdoor lighting parnter of ITA

G1-S1 LED
High Mast Lights
100W 150W 200W

G1-S2 LED High Mast Lights 300W 400W

G1-S3 LED
High Mast Lights
500W 600W 800W

- · Anti-Glare
- Asymmetric Indirect Light Design
- Full Cut-off