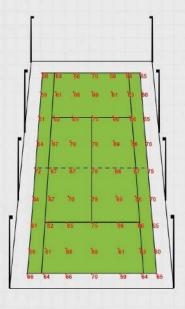

## **Better Lighting, Better Vision**

20' High Center Court Layout

6×20′ 6 PCS 400

6 PCS 400W LED 6×ST-LHM400N

24' High Center Court Layout

8×24′

8 PCS 400W LED 8×ST-LHM400N

24<sup>'</sup> High Stadium Court Layout

16×24′

16 PCS 400W LED 16×ST-LHM400N