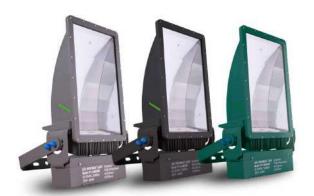

## Different Mounting options to fit your court needs

Square Pole

• Multi-use

Round pole

Accessories

PROTECTIVE GRID

LOUVER ASYMMETRICAL