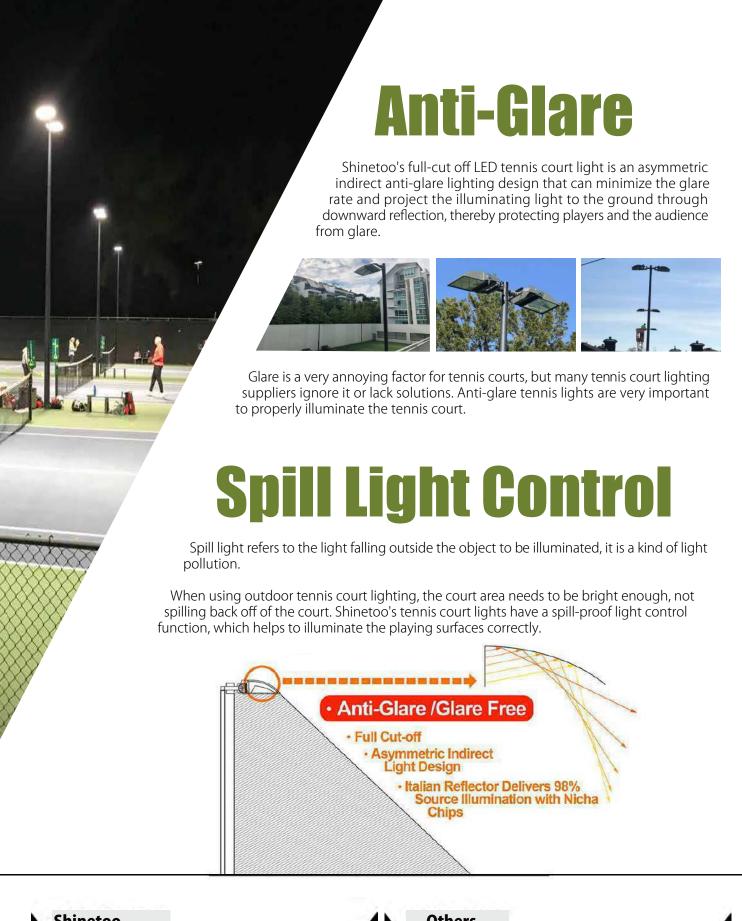

G1-S3 LED
High Mast Lights
500W 600W 800W

- · Anti-Glare
- Asymmetric Indirect Light Design
- Full Cut-off