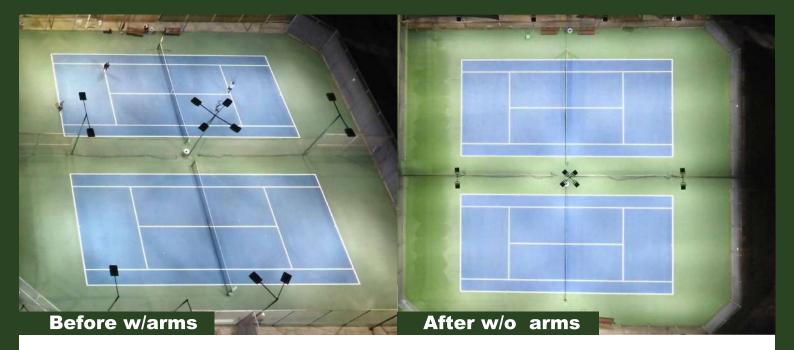

G1-S3 LED
High Mast Lights
500W 600W 800W

- · Anti-Glare
- Asymmetric Indirect Light Design
- Full Cut-off