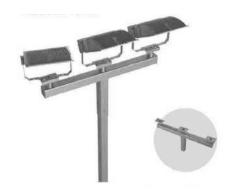

## Different Mounting options to fit your court needs

Square Pole

• Multi-use

Round pole

Accessories

PROTECTIVE GRID

LOUVER ASYMMETRICAL